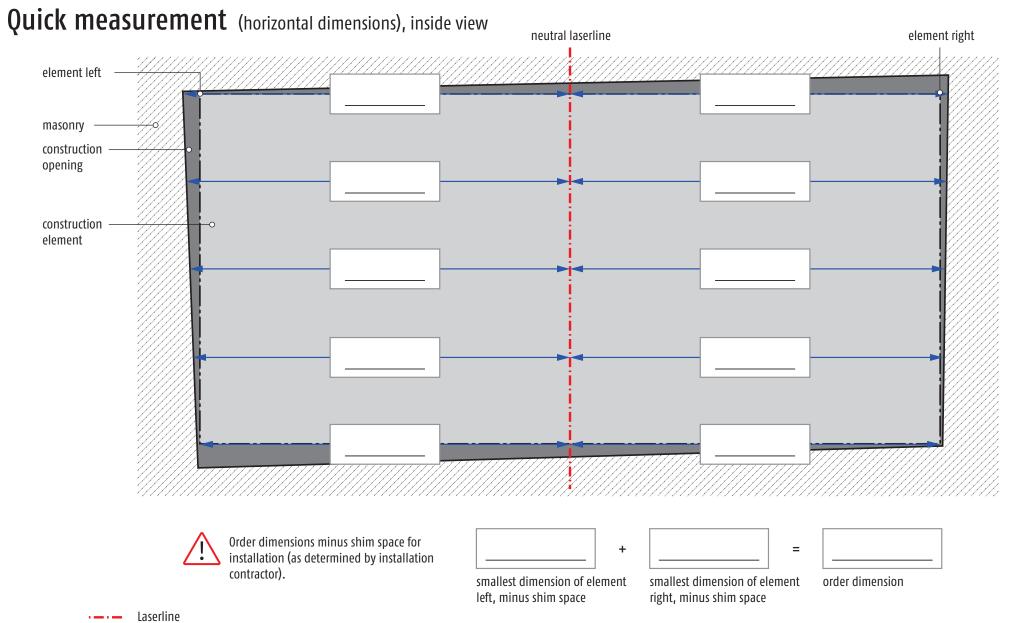

Dimensions are to be taken every 12 – 20 inches depending upon system parameters.

© SUNFLEX 2016. All rights reserved including errors. We do not assume any liability for printing errors. Our general Terms and Conditions apply.