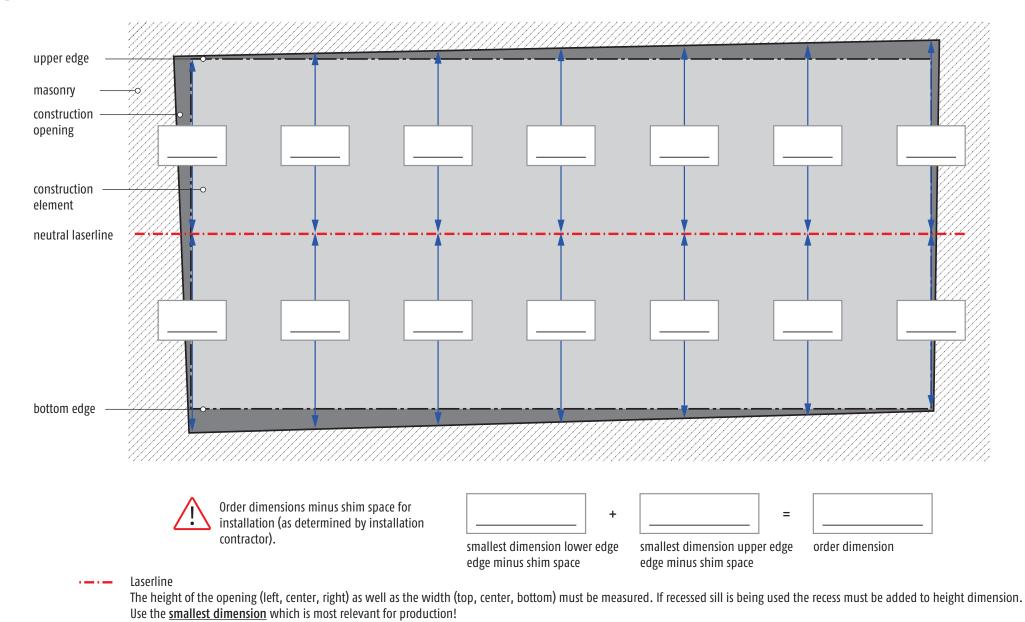

The height of the opening (left, center, right) as well as the width (top, center, bottom) must be measured. If recessed sill is being used the recess must be added to height dimension. Use the <u>smallest dimension</u> which is most relevant for production!

## Quick measurement (vertical dimensions), inside view

Dimensions are to be taken every 12 – 20 inches depending upon system parameters.

© SUNFLEX 2016. All rights reserved including errors. We do not assume any liability for printing errors. Our general Terms and Conditions apply.